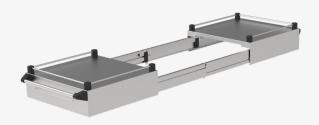

## Sliding cover, pull-out - Norm trolley 3

The ideal expansion of the STW 3.

The optional sliding cover is equipped with a 3-sided railing on each end. Ideal for placing GN containers that are secured by the railing. During food service, the two extended ends can be used as an extension of the storage and work surface.

For use with all STW 3 models - not retrofittable.

+49 7121-518 0 info@rieber.de rieber.systems

The railing secures placed GN containers.

Sturdy and robust.

Cleaning with a suitable detergent for stainless steel, for example with a hot, mild dishwashing solution. Then dry the surface with a soft cloth.