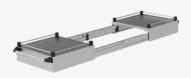

## Sliding cover, pull-out - Norm trolley 3

The ideal expansion of the STW 3.

The optional sliding cover is equipped with a 3-sided railing on each end. Ideal for placing GN containers that are secured by the railing. During food service, the two extended ends can be used as an extension of the storage and work surface.

For use with all STW 3 models - not retrofittable.

+49 7121-518 0 info@rieber.de rieber.systems

The railing secures placed GN containers.

Sturdy and robust.

Cleaning with a suitable detergent for stainless steel, for example with a hot, mild dishwashing solution. Then dry the surface with a soft cloth.