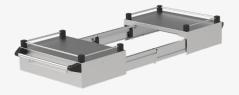

## Sliding cover, pull-out - Norm trolley 2

The ideal extension of the STW 2.

The optional sliding cover is equipped with a 3-sided railing on each end. Ideal for placing GN containers that are secured by the railing. During food service, the two extended ends can be used as an extension of the storage and work surface.

For use with all STW 2 models - not retrofittable.

## BENEFITS

Expansion of the serving and work area during food service.

The railing secures placed GN containers.

Sturdy and robust.

Cleaning with a suitable detergent for stainless steel, for example with a hot, mild dishwashing solution. Then dry the surface with a soft cloth.