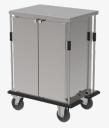

## Tray trolley TWF - 2x8 GN lengthways

The ideal and comfortable transport solution for trays.

The tray trolley, the optimal transport or distribution product for station catering, and equipped for various other applications. Meals can be prepared and served quickly and easily at the right time. The trolley base is optimally protected by the surrounding impact protection made of solid material PE 500. Comprehensive insulation is ensurred by the double-walled dispensing area as well as the doors, roof, and floor.

The high-quality stainless steel tray trolley for transporting trayed meals on Euronorm trays (530 x 370 mm) and Gastronorm trays (530 x 325 mm). The deep-drawn tray support ridges are equipped with a tilt protection. The tray trolley is individually expandable with various accessories, including a fully welded gallery, a coupling-draw-bar system, card holders, or a surrounding impact protection on the wagon roof.

## BENEFITS

Safe, spring-assisted 2-point locking made of stainless steel.

Double-walled insulation, bottom designed as a 3-sided tub.

Optimal handling with 200 mm diameter casters and continuous stainless steel push handle, including door handle protection.