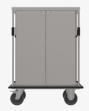

## Tray trolley TWF - 2x8 GN lengthways

The ideal and comfortable transport solution for trays.

The tray trolley, the optimal transport or distribution product for station catering, and equipped for various other applications. Meals can be prepared and served quickly and easily at the right time. The trolley base is optimally protected by the surrounding impact protection made of solid material PE 500. Comprehensive insulation is ensurred by the double-walled dispensing area as well as the doors, roof, and floor.

The high-quality stainless steel tray trolley for transporting trayed meals on Euronorm trays (530 x 370 mm) and Gastronorm trays (530 x 325 mm). The deep-drawn tray support ridges are equipped with a tilt protection. The tray trolley is individually expandable with various accessories, including a fully welded gallery, a coupling-draw-bar system, card holders, or a surrounding impact protection on the wagon roof.

## BENEFITS

Safe, spring-assisted 2-point locking made of stainless steel.

Double-walled insulation, bottom designed as a 3-sided tub.

Optimal handling with 200 mm diameter casters and continuous stainless steel push handle, including door handle protection.