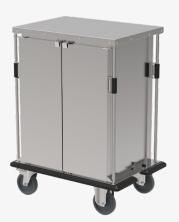

## Tray trolley TWF - 2x8 GN lengthways

The ideal and comfortable transport solution for trays.

The tray trolley, the optimal transport or distribution product for station catering, and equipped for various other applications. Meals can be prepared and served quickly and easily at the right time. The trolley base is optimally protected by the surrounding impact protection made of solid material PE 500. Comprehensive insulation is ensurred by the double-walled dispensing area as well as the doors, roof, and floor.

The high-quality stainless steel tray trolley for transporting trayed meals on Euronorm trays (530 x 370 mm) and Gastronorm trays (530 x 325 mm). The deep-drawn tray support ridges are equipped with a tilt protection. The tray trolley is individually expandable with various accessories, including a fully welded gallery, a coupling-draw-bar system, card holders, or a surrounding impact protection on the wagon roof.

## BENEFITS

Safe, spring-assisted 2-point locking made of stainless steel.

Double-walled insulation, bottom designed as a 3-sided tub.

Optimal handling with 200 mm diameter casters and continuous stainless steel push handle, including door handle protection.