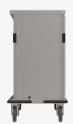

## Tray trolley TWF - 2x8 GN lengthways

The ideal and comfortable transport solution for trays.

The tray trolley, the optimal transport or distribution product for station catering, and equipped for various other applications. Meals can be prepared and served quickly and easily at the right time. The trolley base is optimally protected by the surrounding impact protection made of solid material PE 500. Comprehensive insulation is ensurred by the double-walled dispensing area as well as the doors, roof, and floor.

The high-quality stainless steel tray trolley for transporting trayed meals on Euronorm trays (530 x 370 mm) and Gastronorm trays (530 x 325 mm). The deep-drawn tray support ridges are equipped with a tilt protection. The tray trolley is individually expandable with various accessories, including a fully welded gallery, a coupling-draw-bar system, card holders, or a surrounding impact protection on the wagon roof.

## TECHNICAL SPECIFICATIONS

| Dimensions        | 1087 x 765 x 1425 mm         |
|-------------------|------------------------------|
| Material          | stainless steel 1.4301 (CNS) |
| Weight            | 115 kg                       |
| Support rails     | 2 x 8                        |
| Rail distance     | 115 mm                       |
| Impact protection | U-shaped bumper bar          |
| Castor            | 2 fixed-; 2 swivel castors   |
| Wheel diameter    | 200 mm                       |
|                   |                              |