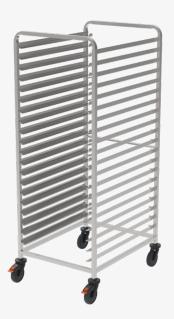

## Rack trolley - 800 x 600 - defl. castors

The baking standard trolley.

The sturdy rack trolley is suitable for transporting, storing or carrying food, for example, on grilles or insert trays - a simple mobile helper.

## TECHNICAL SPECIFICATIONS

| Dimensions               | 718 x 891 x 1687 mm          |
|--------------------------|------------------------------|
| Material                 | stainless steel 1.4301 (CNS) |
| Weight                   | 23,71 kg                     |
| Pairs of support rails   | 20                           |
| Clear opening vertically | 73 mm                        |
| Clear opening horizon-   |                              |
| tally                    | 605 mm                       |
| Impact protection        | 4 deflector castors          |
|                          | 2 fixed-; 2 swivel castors   |
| Castor                   | with brakes                  |
| Wheel diameter           | 125 mm                       |

## BENEFITS

Rustproof, high-quality, hygienic stainless steel.

Tilt-proof, U-shaped support rails with a push-through lock on both sides.

Robust, sturdy design.

Optimal mobility with rustproof, fixable castors.