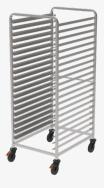

## Rack trolley - 800 x 600 - defl. castors

The baking standard trolley.

The sturdy rack trolley is suitable for transporting, storing or carrying food, for example, on grilles or insert trays - a simple mobile helper.

## TECHNICAL SPECIFICATIONS

| Dimensions               | 718 x 891 x 1687 mm          |
|--------------------------|------------------------------|
| Material                 | stainless steel 1.4301 (CNS) |
| Weight                   | 23,71 kg                     |
| Pairs of support rails   | 20                           |
| Clear opening vertically | 73 mm                        |
| Clear opening horizon-   |                              |
| tally                    | 605 mm                       |
| Impact protection        | 4 deflector castors          |
|                          | 2 fixed-; 2 swivel castors   |
| Castor                   | with brakes                  |
| Wheel diameter           | 125 mm                       |

## BENEFITS

Rustproof, high-quality, hygienic stainless steel.

Tilt-proof, U-shaped support rails with a push-through lock on both sides.

Robust, sturdy design.

Optimal mobility with rustproof, fixable castors.