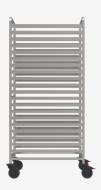

## Rack trolley - 800 x 600 - defl. castors

The baking standard trolley.

The sturdy rack trolley is suitable for transporting, storing or carrying food, for example, on grilles or insert trays - a simple mobile helper.

Thanks to the space-efficient configuration with insert trays and grilles in the baking standard format.

Also available on request with antistatic castors to avoid static electricity. For an overall mobile concept, perfect in combination with other mobile products, such as thermoport® made of plastic and stainless steel as well as transport and serving trolleys.

## TECHNICAL SPECIFICATIONS

| Dimensions               | 718 x 891 x 1687 mm          |
|--------------------------|------------------------------|
| Material                 | stainless steel 1.4301 (CNS) |
| Weight                   | 23,71 kg                     |
| Pairs of support rails   | 20                           |
| Clear opening vertically | 73 mm                        |
| Clear opening horizon-   |                              |
| tally                    | 605 mm                       |
| Impact protection        | 4 deflector castors          |
|                          | 2 fixed-; 2 swivel castors   |
| Castor                   | with brakes                  |
| Wheel diameter           | 125 mm                       |