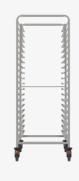

## Rack trolley - 800 x 600 - defl. castors

The baking standard trolley.

The sturdy rack trolley is suitable for transporting, storing or carrying food, for example, on grilles or insert trays - a simple mobile helper.

## TECHNICAL SPECIFICATIONS

| Dimensions               | 718 x 891 x 1687 mm          |
|--------------------------|------------------------------|
| Material                 | stainless steel 1.4301 (CNS) |
| Weight                   | 23,71 kg                     |
| Pairs of support rails   | 20                           |
| Clear opening vertically | 73 mm                        |
| Clear opening horizon-   |                              |
| tally                    | 605 mm                       |
| Impact protection        | 4 deflector castors          |
|                          | 2 fixed-; 2 swivel castors   |
| Castor                   | with brakes                  |
| Wheel diameter           | 125 mm                       |

## BENEFITS

Rustproof, high-quality, hygienic stainless steel.

Tilt-proof, U-shaped support rails with a push-through lock on both sides.

Robust, sturdy design.

Optimal mobility with rustproof, fixable castors.