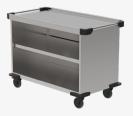

## servo+ serving trolley - closed 1266mm

The closed universal trolley.

The sturdy serving trolley in a closed design is suitable for any transport, whether for serving, clearing or carrying – a simple mobile helper.

## TECHNICAL SPECIFICATIONS

| Dimensions            | 1266 x 678 x 900 mm          |
|-----------------------|------------------------------|
| Material              | stainless steel 1.4301 (CNS) |
| Weight                | 41 kg                        |
| Number of shelves     | 3                            |
| Clear opening between |                              |
| shelves               | 293 mm                       |
| Delivery condition    | mounted                      |
| Max. loading capacity | 220 kg                       |
| Impact protection     | 4 corner bumpers             |
| Castor type           | Rustproof                    |
|                       | 2 fixed-; 2 swivel castors   |
| Castor                | with brakes                  |
| Wheel diameter        | 125 mm                       |

## BENEFITS

Rustproof, high-quality, hygienic stainless steel.

With an adjustable intermediate shelf in the cabinet area.

Excellent stability

Optimal mobility with rustproof, fixable castors.

Corner bumpers in the base area for impact protection.