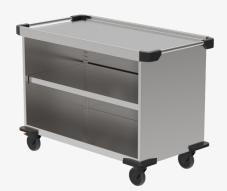

## servo+ serving trolley - closed 1266mm

The closed universal trolley.

The sturdy serving trolley in a closed design is suitable for any transport, whether for serving, clearing or carrying – a simple mobile helper.

## TECHNICAL SPECIFICATIONS

| Dimensions            | 1266 x 678 x 900 mm          |
|-----------------------|------------------------------|
| Material              | stainless steel 1.4301 (CNS) |
| Weight                | 41 kg                        |
| Number of shelves     | 3                            |
| Clear opening between |                              |
| shelves               | 293 mm                       |
| Delivery condition    | mounted                      |
| Max. loading capacity | 220 kg                       |
| Impact protection     | 4 corner bumpers             |
| Castor type           | Rustproof                    |
|                       | 2 fixed-; 2 swivel castors   |
| Castor                | with brakes                  |
| Wheel diameter        | 125 mm                       |

## BENEFITS

Rustproof, high-quality, hygienic stainless steel.

With an adjustable intermediate shelf in the cabinet area.

Excellent stability

Optimal mobility with rustproof, fixable castors.

Corner bumpers in the base area for impact protection.