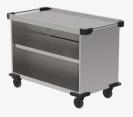

## servo+ serving trolley - closed 1266mm

The closed universal trolley.

The sturdy serving trolley in a closed design is suitable for any transport, whether for serving, clearing or carrying – a simple mobile helper.

## BENEFITS

Rustproof, high-quality, hygienic stainless steel.

With an adjustable intermediate shelf in the cabinet area.

Excellent stability

Optimal mobility with rustproof, fixable castors.

Corner bumpers in the base area for impact protection.

Seamless, robust shelf surfaces, easy to clean.

Order number