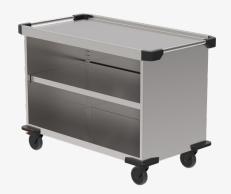

## servo+ serving trolley - closed 1266mm

The closed universal trolley.

The sturdy serving trolley in a closed design is suitable for any transport, whether for serving, clearing or carrying – a simple mobile helper.

## BENEFITS

Rustproof, high-quality, hygienic stainless steel.

With an adjustable intermediate shelf in the cabinet area.

Excellent stability

Optimal mobility with rustproof, fixable castors.

Corner bumpers in the base area for impact protection.

Seamless, robust shelf surfaces, easy to clean.

Order number