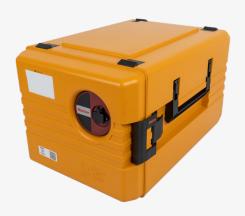

## thermoport® K 600 KB A heated orange

The heated food transport box.

The stackable frontloader with self-regulating circulating air heating (fixed temperature) is used for the safe transport of food in a GN system and for keeping the food hot. The mobile kitchen for the best food quality and complete transport safety.

Space-efficient configuration with GN containers and GN thermoplates® in combination with the transport-safe, watertight press-in lid or in a vacuum with the vaculid® lid for low-temperature cooking.

Rieber thermoport® made of plastic and stainless steel can be stacked together and placed on the transport or serving trolleys – for slip-resistant and safe transport.

## BENEFITS

Lightweight, robust and pore-free plastic, double-walled and tightly welded.

Well insulated, low loss of heat/cold.

Ergonomic, hinged handles and high-quality snap locks.

Suitable for outdoor use, splash-proof (IPX4).