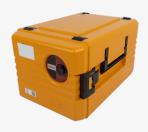

## thermoport® K 600 KB A heated orange

The heated food transport box.

The stackable frontloader with self-regulating circulating air heating (fixed temperature) is used for the safe transport of food in a GN system and for keeping the food hot. The mobile kitchen for the best food quality and complete transport safety.

Space-efficient configuration with GN containers and GN thermoplates® in combination with the transport-safe, watertight press-in lid or in a vacuum with the vaculid® lid for low-temperature cooking.

Rieber thermoport® made of plastic and stainless steel can be stacked together and placed on the transport or serving trolleys – for slip-resistant and safe transport.

## BENEFITS

Lightweight, robust and pore-free plastic, double-walled and tightly welded.

Well insulated, low loss of heat/cold.

Ergonomic, hinged handles and high-quality snap locks.

Suitable for outdoor use, splash-proof (IPX4).