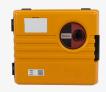

## thermoport® K 600 KB A heated orange

The heated food transport box.

The stackable frontloader with self-regulating circulating air heating (fixed temperature) is used for the safe transport of food in a GN system and for keeping the food hot. The mobile kitchen for the best food quality and complete transport safety.

Space-efficient configuration with GN containers and GN thermoplates® in combination with the transport-safe, watertight press-in lid or in a vacuum with the vaculid® lid for low-temperature cooking.

Rieber thermoport® made of plastic and stainless steel can be stacked together and placed on the transport or serving trolleys – for slip-resistant and safe transport.

## BENEFITS

Lightweight, robust and pore-free plastic, double-walled and tightly welded.

Well insulated, low loss of heat/cold.

Ergonomic, hinged handles and high-quality snap locks.

Suitable for outdoor use, splash-proof (IPX4).